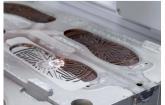

city | 16L                                                                                                                                         |                   |               |
| Machine Size        | 1580*1440*1900mm                                                                                                                            |                   |               |
| Packing Size        | 1800*1600*2100mm                                                                                                                            |                   |               |
| Net Weight          | 580kg (Machine) 50kg (Chiller)                                                                                                              |                   |               |













## OFF-ROAD LASER CLEANER PULSED TYPE





#### STRONG PASSABILITY. SUITABLE FOR OUTDOOR AND FIELD OPERATIONS

#### Features >>>

- Stable frame, effortless pushing and pulling, high-strength structure.
- Cleaning head, double protection design, reduce galvanometer damage. Only 620g.
- Large size tubeless tire, strong anti-seismic performance.



#### Parameter >>>

| Model               | CGC-200         | CGC-300           |  |
|---------------------|-----------------|-------------------|--|
| Laser Power         | 200W            | 300W              |  |
| Laser Mode          |                 | Pulsed            |  |
| Laser Wavelength    | 1               | 060-1080nm        |  |
| Pulse Width         |                 | 10-500ns          |  |
| Frequency Range     |