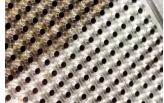

ty | 16L                                                                                                                                         |                   |               |
| Machine Size        | 1580*1440*1900mm                                                                                                                            |                   |               |
| Packing Size        | 1800*1600*2100mm                                                                                                                            |                   |               |
| Net Weight          | 580kg (Machine) 50kg (Chiller)                                                                                                              |                   |               |













## OFF-ROAD LASER CLEANER PULSED TYPE





#### STRONG PASSABILITY. SUITABLE FOR OUTDOOR AND FIELD OPERATIONS

#### Features >>>

- Stable frame, effortless pushing and pulling, high-strength structure.
- Cleaning head, double protection design, reduce galvanometer damage. Only 620g.
- Large size tubeless tire, strong anti-seismic performance.



#### Parameter >>>

| Model               | CGC-200         | CGC-300           |  |
|---------------------|-----------------|-------------------|--|
| Laser Power         | 200W            | 300W              |  |
| Laser Mode          |                 | Pulsed            |  |
| Laser Wavelength    | 1               | 060-1080nm        |  |
| Pulse Width         |                 | 10-500ns          |  |
| Frequency Range     |