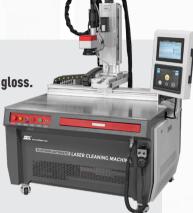

# PLATFORM AUTOMATIC LASER CLEANING MACHINE PULSED TYPE

#### FOR REMOVING ADHESIVES OR COATINGS FROM THE SURFACE OF OBJECTS

#### Features >>>

- Consistent energy with automatic focus control. Stable operation, uniform cleaning and high gloss.
- Digital matching cleaning. The laser frequency, galvanometer, and axial speed are matched.
- The whole machine adopts modular design. Stable performance and easy maintenance.
- 10 safety protection and early warning systems. Automated application, safe and stable.