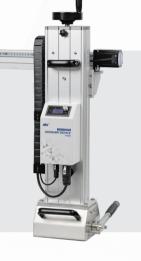

## **CLEANING AUXILIARY DEVICE**

#### SOLVE THE PROBLEMS OF UNSTABLE HAND HOLDING AND UNEVEN CLEANING

#### Features >>>

- Stable Operation, even Cleaning, high Smoothness.
- Can realize reciprocation, fixed distance, following, etc. 9 cleaning operation modes.
- Multi-angle Adjustable, can also be used with a rotary axis for rotational cleaning.

#### Parameter >>>

Cleaning with auxiliary device

| Model                 | JF-500                                                                                                                                                                                                                                                                                                                                                                                                                                                                                                                                                                                                                                                                                                                                                                                                                                                                                                                                                                                                                                                                                                                                                                                                                                                                                                                                                                                                                                                                                                                                                                                                                                                                                                                                                                                                                                                                                                                                                                                                                                                                                                                         |         |
|-----------------------|--------------------------------------------------------------------------------------------------------------------------------------------------------------------------------------------------------------------------------------------------------------------------------------------------------------------------------------------------------------------------------------------------------------------------------------------------------------------------------------------------------------------------------------------------------------------------------------------------------------------------------------------------------------------------------------------------------------------------------------------------------------------------------------------------------------------------------------------------------------------------------------------------------------------------------------------------------------------------------------------------------------------------------------------------------------------------------------------------------------------------------------------------------------------------------------------------------------------------------------------------------------------------------------------------------------------------------------------------------------------------------------------------------------------------------------------------------------------------------------------------------------------------------------------------------------------------------------------------------------------------------------------------------------------------------------------------------------------------------------------------------------------------------------------------------------------------------------------------------------------------------------------------------------------------------------------------------------------------------------------------------------------------------------------------------------------------------------------------------------------------------|---------|
| Input voltage         | AC110~220V±10%, 50/60Hz                                                                                                                                                                                                                                                                                                                                                                                                                                                                                                                                                                                                                                                                                                                                                                                                                                                                                                                                                                                                                                                                                                                                                                                                                                                                                                                                                                                                                                                                                                                                                                                                                                                                                                                                                                                                                                                                                                                                                                                                                                                                                                        |         |
| X-axis travel         | 500mm                                                                                                                                                                                                                                                                                                                                                                                                                                                                                                                                                                                                                                                                                                                                                                                                                                                                                                                                                                                                                                                                                                                                                                                                                                                                                                                                                                                                                                                                                                                                                                                                                                                                                                                                                                                                                                                                                                                                                                                                                                                                                                                          |         |
| Z-axis travel         | 500mm                                                                                                                                                                                                                                                                                                                                                                                                                                                                                                                                                                                                                                                                                                                                                                                                                                                                                                                                                                                                                                                                                                                                                                                                                                                                                                                                                                                                                                                                                                                                                                                                                                                                                                                                                                                                                                                                                                                                                                                                                                                                                                                          | -       |
| Running speed         | ≤ 40mm/s                                                                                                                                                                                                                                                                                                                                                                                                                                                                                                                                                                                                                                                                                                                                                                                                                                                                                                                                                                                                                                                                                                                                                                                                                                                                                                                                                                                                                                                                                                                                                                                                                                                                                                                                                                                                                                                                                                                                                                                                                                                                                                                       |         |
| Packaging size        | 800*340*380mm (L*W*H)                                                                                                                                                                                                                                                                                                                                                                                                                                                                                                                                                                                                                                                                                                                                                                                                                                                                                                                                                                                                                                                                                                                                                                                                                                                                                                                                                                                                                                                                                                                                                                                                                                                                                                                                                                                                                                                                                                                                                                                                                                                                                                          |         |
| Net weight            | 21kg                                                                                                                                                                                                                                                                                                                                                                                                                                                                                                                                                                                                                                                                                                                                                                                                                                                                                                                                                                                                                                                                                                                                                                                                                                                                                                                                                                                                                                                                                                                                                                                                                                                                                                                                                                                                                                                                                                                                                                                                                                                                                                                           |         |
| Gross weight          | 34kg                                                                                                                                                                                                                                                                                                                                                                                                                                                                                                                                                                                                                                                                                                                                                                                                                                                                                                                                                                                                                                                                                                                                                                                                                                                                                                                                                                                                                                                                                                                                                                                                                                                                                                                                                                                                                                                                                                                                                                                                                                                                                                                           | · among |
| Unstable hand holding | California de la companya del companya de la companya del companya de la companya |         |
|                       |                                                                                                                                                                                                                                                                                                                                                                                                                                                                                                                                                                                                                                                                                                                                                                                                                                                                                                                                                                                                                                                                                                                                                                                                                                                                                                                                                                                                                                                                                                                                                                                                                                                                                                                                                                                                                                                                                                                                                                                                                                                                                                                                |         |