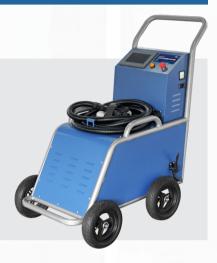

### INTEGRATED LASER CLEANER CONTINUOUS TYPE

#### CONTINUOUS WORKING WITHOUT BURNING THE LENS; FLEXIBLE TO MOVE AND EASY TO CARRY

#### Features >>>

- EU patent cleaning head, continuous working without burning the lens.
- Short focus, large scanning width design, low light attenuation and high efficiency.
- Ergonomic design, easy to push, convenient to move.
- Intelligent temperature control, direct cooling, energy saving.

#### Parameter >>>

| Model                  | BLC-1500                                                           | BLC-2000              | BLC-2000B   | BLC-3000        |
|------------------------|--------------------------------------------------------------------|-----------------------|-------------|-----------------|
| Laser Power            | 1500W                                                              | 200                   | 00W         | 3000W           |
| Laser Wavelength       |                                                                    | 1080=                 | ±10nm       |                 |
| Laser Mode             |                                                                    | Continuous            | /Modulation |                 |
| Smart Interconnection  | No                                                                 | No                    | Yes         | No              |
| Anti-Freeze Technology | No                                                                 | No                    | Yes         | No              |
| Max. Frequency         | 20KHz                                                              |                       |             |                 |
| Fiber Cable Length     |                                                                    | 10-15m (customizable) |             |                 |
| Scan Width             | 10-160mm                                                           |                       |             |                 |
| Input Voltage          | AC 220V±10% AC                                                     |                       |             | AC 380V±7%      |
| Input Power            | <8000W                                                             | <10000W               |             | <13000W         |
| Cooling Method         | Water cooling (deionized water, distilled water or purified water) |                       |             | water)          |
| Water Tank Capacity    | 16L (Add 14-15L water)                                             |                       |             |                 |
| Machine Dimension      | 905*480*630mm 12                                                   |                       |             | 1240*584*1148mm |
| Package Dimension      |                                                                    | 1120*565*1050mm 14    |             | 1430*720*1220mm |
| Total Weight           | 145kg                                                              | 169                   | ₽kg         | 285kg           |