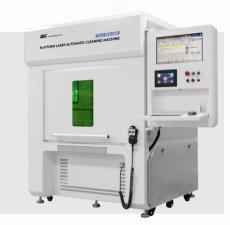

# PLATFORM AUTOMATIC LASER CLEANING MACHINE PULSED TYPE

#### FOR REMOVING ADHESIVES OR COATINGS FROM THE SURFACE OF OBJECTS