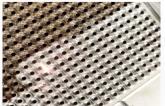

Input Voltage       |                                   | AC 220V+10%, 50/60Hz                                                     |             |
| Input Power         | <3000W                            | <3500W                                                                   | <5000W      |
| Water Tank Capacity | 16L (14-15L of water to be added) |                                                                          |             |
| Machine Dimension   | 1200*1000*1700mm                  |                                                                          |             |
| Package Dimension   | 1800*1400*1900mm                  |                                                                          |             |

460kg





#### Cleaning Effect >>>

Net Weight









## **FULLY ENCLOSED PLATFORM AUTOMATIC**





#### SMALL AND MEDIUM-SIZED WORKPIECES/COMPLEX WORKPIECES AUTOMATIC ONLINE CLEANING

#### Features >>>

- Remove floating rust, paint, oil and plating layer.
- Accurate positioning, uniform cleaning, high surface finish.
- Full range of CNC systems. Five-axis linkage, flexible operation.
- Fully automatic online cleaning with communication system.



#### Parameter >>>

| Model               | DGC-200A                                                                                                                                    | DGC-300A          | DGC-500A      |
|---------------------|---------------------------------------------------------------------------------------------------------------------------------------------|------------