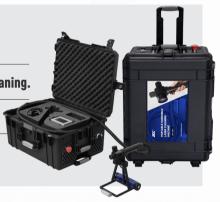

## TROLLEY CASE LASER CLEANER PULSED TYPE

#### **FLEXIBLE AND EASY TO CARRY**

#### Features >>>

- Integrated trolley case design, small size and easy to carry.
- A variety of laser graphics and tracks are optional, and there is no dead space for cleaning.
- Collimated laser beam output, accurate control, precise cleaning.
- Optional self-propelled function makes it easy for uniform and automatic cleaning.

#### Parameter >>>

| Model                      | LGC-200 | LGC-200A    | LGC-300      | LGC-300A |
|----------------------------|---------|-------------|--------------|----------|
| Laser Power                | 200     | )W          | 300          | )W       |
| Laser Mode                 |         | Pu          | lse          |          |
| Self-propelled function    | No      | Yes         | No           | Yes      |
| Fiber Cable Length         |         | 5m (Custo   | omizable)    |          |
| Cooling Method             |         | Air Co      | ooling       |          |
| Input Voltage              |         | AC110~220V± | 10%, 50/60Hz |          |
| Input Power                | <100    | 0W          | <150         | 10W      |
| Anti-Reflection Protection |         | Ye          | es           |          |
| Ambient Temperature        |         | 0-3         | 5°C          |          |
| Ambient Humidity           |         | 10%-        | -80%         |          |
| Handheld Laser Head        | 0.62    | ²kg         | 0.97         | 7kg      |
| Machine Dimension          |         | 660*500     | *330mm       |          |
| Net Weight                 | 39kg    | 40kg        | 39kg         | 40kg     |