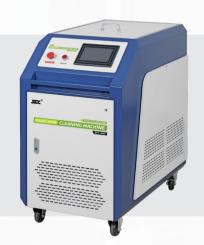

## **PROVIDE SOLUTIONS FOR AUTOMATED LASER CLEANING**

LASER CLEANING MACHINE

1

NZ Warehouse Auckland 2

European Warehouses Munich 4

Chinese Warehouses

North, Central and South China

7

### INTEGRATED LASER CLEANER CONTINUOUS TYPE

#### CONTINUOUS WORKING WITHOUT BURNING THE LENS; FLEXIBLE TO MOVE AND EASY TO CARRY

#### Features >>>

- EU patent cleaning head, continuous working without burning the lens.
- Short focus, large scanning width design, low light attenuation and high efficiency.
- Ergonomic design, easy to push, convenient to move.
- Intelligent temperature control, direct cooling, energy saving.