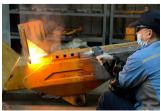

|                       |             |                 |
| Machine Dimension      | 905*480*630mm 12                                                   |                       |             | 1240*584*1148mm |
| Package Dimension      |                                                                    | 1120*565*1050mm 14    |             | 1430*720*1220mm |
| Total Weight           | 145kg                                                              | 169                   | ₽kg         | 285kg           |

#### **Continuous Laser Cleaner Applications** >>>

It can be used to remove rust, stains, paint, oil stains, etc. on carbon steel, stainless steel, aluminum, floor tiles, walls and other materials. Suitable for applications where high-efficiency cleaning is required.









## AIR-COOLED PULSE LASER CLEANING MACHINE PULSED TYPE

#### HIGH-PRECISION AND FAST CLEANING. LIGHTWEIGHT, ENERGY-SAVING AND MAINTENANCE-FREE

#### Features >>>

- Integrated air-cooled structure. Volume only 0.15m3.
- 6 preset cleaning processes + 3 custom ones.
- Double-wobble Cleaning Head Scanning width up to 190mm.
- High Power Density and Strong Output.



#### Parameter >>>

| Model                   | AGC-300A | AGC-300                 | AGC-500   |
|-------------------------|----------|-------------------------|-----------|
| Laser Power             | 30       | 00W                     | 500W      |
| Laser Mode              |          | Pulsed                  |           |
| Self-propelled function | Yes      | No                      | No        |
| Laser Wavelength