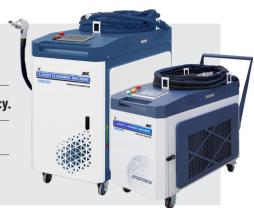

### INTEGRATED LASER CLEANER CONTINUOUS TYPE

#### CONTINUOUS WORKING WITHOUT BURNING THE LENS; FLEXIBLE TO MOVE AND EASY TO CARRY

#### Features >>>

- EU patent cleaning head, continuous working without burning the lens.
- Short focus, large scanning width design, low light attenuation and high efficiency.
- Ergonomic design, easy to push, convenient to move.
- Intelligent temperature control, direct cooling, energy saving.