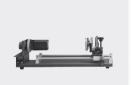

# PLATFORM AUTOMATIC LASER CLEANING MACHINE PULSED TYPE

#### FOR REMOVING ADHESIVES OR COATINGS FROM THE SURFACE OF OBJECTS

#### Features >>>

- Consistent energy with automatic focus control. Stable operation, uniform cleaning and high gloss.
- Digital matching cleaning. The laser frequency, galvanometer, and axial speed are matched.
- The whole machine adopts modular design. Stable performance and easy maintenance.
- 10 safety protection and early warning systems. Automated application, safe and stable.