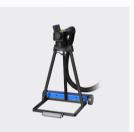

## **CLEANING AUXILIARY DEVICE**

#### SOLVE THE PROBLEMS OF UNSTABLE HAND HOLDING AND UNEVEN CLEANING

#### Features >>>

- Stable Operation, even Cleaning, high Smoothness.
- Can realize reciprocation, fixed distance, following, etc. 9 cleaning operation modes.
- Multi-angle Adjustable, can also be used with a rotary axis for rotational cleaning.

#### Parameter >>>

Cleaning with auxiliary device

| Model                 | JF-500                                                                                                                                                                                                                                                                                                                                                                                                                                                                                                                                                                                                                                                                                                                                                                                                                                                                                                                                                                                                                                                                                                                                                                                                                                                                                                                                                                                                                                                                                                                                                                                                                                                                                                                                                                                                                                                                                                                                                                                                                                                                                                                         |         |
|-----------------------|--------------------------------------------------------------------------------------------------------------------------------------------------------------------------------------------------------------------------------------------------------------------------------------------------------------------------------------------------------------------------------------------------------------------------------------------------------------------------------------------------------------------------------------------------------------------------------------------------------------------------------------------------------------------------------------------------------------------------------------------------------------------------------------------------------------------------------------------------------------------------------------------------------------------------------------------------------------------------------------------------------------------------------------------------------------------------------------------------------------------------------------------------------------------------------------------------------------------------------------------------------------------------------------------------------------------------------------------------------------------------------------------------------------------------------------------------------------------------------------------------------------------------------------------------------------------------------------------------------------------------------------------------------------------------------------------------------------------------------------------------------------------------------------------------------------------------------------------------------------------------------------------------------------------------------------------------------------------------------------------------------------------------------------------------------------------------------------------------------------------------------|---------|
| Input voltage         | AC110~220V±10%, 50/60Hz                                                                                                                                                                                                                                                                                                                                                                                                                                                                                                                                                                                                                                                                                                                                                                                                                                                                                                                                                                                                                                                                                                                                                                                                                                                                                                                                                                                                                                                                                                                                                                                                                                                                                                                                                                                                                                                                                                                                                                                                                                                                                                        |         |
| X-axis travel         | 500mm                                                                                                                                                                                                                                                                                                                                                                                                                                                                                                                                                                                                                                                                                                                                                                                                                                                                                                                                                                                                                                                                                                                                                                                                                                                                                                                                                                                                                                                                                                                                                                                                                                                                                                                                                                                                                                                                                                                                                                                                                                                                                                                          |         |
| Z-axis travel         | 500mm                                                                                                                                                                                                                                                                                                                                                                                                                                                                                                                                                                                                                                                                                                                                                                                                                                                                                                                                                                                                                                                                                                                                                                                                                                                                                                                                                                                                                                                                                                                                                                                                                                                                                                                                                                                                                                                                                                                                                                                                                                                                                                                          | -       |
| Running speed         | ≤ 40mm/s                                                                                                                                                                                                                                                                                                                                                                                                                                                                                                                                                                                                                                                                                                                                                                                                                                                                                                                                                                                                                                                                                                                                                                                                                                                                                                                                                                                                                                                                                                                                                                                                                                                                                                                                                                                                                                                                                                                                                                                                                                                                                                                       |         |
| Packaging size        | 800*340*380mm (L*W*H)                                                                                                                                                                                                                                                                                                                                                                                                                                                                                                                                                                                                                                                                                                                                                                                                                                                                                                                                                                                                                                                                                                                                                                                                                                                                                                                                                                                                                                                                                                                                                                                                                                                                                                                                                                                                                                                                                                                                                                                                                                                                                                          |         |
| Net weight            | 21kg                                                                                                                                                                                                                                                                                                                                                                                                                                                                                                                                                                                                                                                                                                                                                                                                                                                                                                                                                                                                                                                                                                                                                                                                                                                                                                                                                                                                                                                                                                                                                                                                                                                                                                                                                                                                                                                                                                                                                                                                                                                                                                                           |         |
| Gross weight          | 34kg                                                                                                                                                                                                                                                                                                                                                                                                                                                                                                                                                                                                                                                                                                                                                                                                                                                                                                                                                                                                                                                                                                                                                                                                                                                                                                                                                                                                                                                                                                                                                                                                                                                                                                                                                                                                                                                                                                                                                                                                                                                                                                                           | · among |
| Unstable hand holding | California de la companya del companya de la companya del companya de la companya |         |
|                       |                                                                                                                                                                                                                                                                                                                                                                                                                                                                                                                                                                                                                                                                                                                                                                                                                                                                                                                                                                                                                                                                                                                                                                                                                                                                                                                                                                                                                                                                                                                                                                                                                                                                                                                                                                                                                                                                                                                                                                                                                                                                                                                                |         |