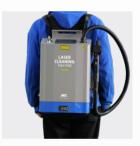

## BACKPACK LASER CLEANER PULSED TYPE

#### BACKPACK DESIGN, ERGONOMIC AND REDUCES OPERATING LABOR INTENSITY

#### Features >>>

- The cleaning head is only 750g Light to hold with fast cleaning.
- Lightweight backpack design, easy to carry.
- Optional battery, convenient for outdoor work.
- Optional self-propelled function makes it easy for uniform & automatic cleaning.

#### Parameter >>>

| Model                      | FGC-200                       | FGC-200A                             |                |
|----------------------------|-------------------------------|--------------------------------------|----------------|
| Laser Power                |                               | >200W                                |                |
| Laser Mode                 |                               | Pulsed                               |                |
| Movement Mode              |                               | Carrying                             |                |
| Self-propelled Device      | No                            | Yes                                  |                |
| Fiber Cable Length         |                               | 1.5m                                 |                |
| Lens Focal Length          | 254mm Standard                | Configuration, 160mm/210mm Option    | onal           |
| Scanning Range             | 10-80mm(160mm),               | 10-100mm(210mm), 10-130mm(25         | 4mm)           |
| Cooling Method             |                               | Air Cooling                          |                |
| Power Supply               | Direct power                  | er supply / battery power supply     |                |
| Input Voltage              | AC                            | 110~220V±10%, 50/60Hz                |                |
| Input Power                |                               | <1000W                               |                |
| Battery Powered            | Lithium battery design(option | onal). Continuously work at full pov | ver for 1 hour |
| Anti-reflection Protection |                               | Yes                                  |                |
| Ambient Temperature        |                               | 0°C -40°C                            |                |
| Storage Temperature        |                               | -10°C -60°C                          |                |
| Machine Dimension          |                               | 400*582*155 mm                       |                |
| Cleaning Head Weight       |                               | 0.62kg                               |                |
| Total Carrying Weight      |                               | 21kg                                 |                |