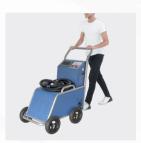

## TROLLEY CASE LASER CLEANER PULSED TYPE

#### **FLEXIBLE AND EASY TO CARRY**

#### Features >>>

- Integrated trolley case design, small size and easy to carry.
- A variety of laser graphics and tracks are optional, and there is no dead space for cleaning.
- Collimated laser beam output, accurate control, precise cleaning.
- Optional self-propelled function makes it easy for uniform and automatic cleaning.

#### Parameter >>>

| Model                      | LGC-200 | LGC-200A    | LGC-300      | LGC-300A |
|----------------------------|---------|-------------|--------------|----------|
| Laser Power                | 200     | )W          | 300          | )W       |
| Laser Mode                 |         | Pu          | lse          |          |
| Self-propelled function    | No      | Yes         | No           | Yes      |
| Fiber Cable Length         |         | 5m (Custo   | omizable)    |          |
| Cooling Method             |         | Air Co      | ooling       |          |
| Input Voltage              |         | AC110~220V± | 10%, 50/60Hz |          |
| Input Power                | <100    | 0W          | <150         | 10W      |
| Anti-Reflection Protection |         | Ye          | es           |          |
| Ambient Temperature        |         | 0-3         | 5°C          |          |
| Ambient Humidity           |         | 10%-        | -80%         |          |
| Handheld Laser Head        | 0.62    | ²kg         | 0.97         | 7kg      |
| Machine Dimension          |         | 660*500     | *330mm       |          |
| Net Weight                 | 39kg    | 40kg        | 39kg         | 40kg     |