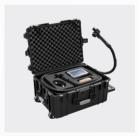

## HANDHELD LASER CLEANER PULSED TYPE

#### WIDE CLEANING RANGE, WITHOUT DAMAGE TO THE SUBSTRATE, SUITABLE FOR FINE CLEANING

#### Features >>>

- Accurate cleaning, without damage to the substrate, higher cleaning efficiency.
- Support 8 cleaning modes, applicable to complex applications.
- Extended IO can cooperate with manipulator to realize automatic cleaning.

#### Parameter >>>

| Model                      | BGC-300     | BPC-300         | BPC-500         | BPC-1000             |
|----------------------------|-------------|-----------------|-----------------|----------------------|
| Laser Power                | 300         | )W              | 500W            | 1000W                |
| Laser Mode                 |             |                 | Pulsed          |                      |
| Laser Wavelength           |             |                 | 1060-1080nm     |                      |
| Pulse Width                |             |                 | 10-500ns        |                      |
| Frequency Range            | 1-3000kHz   |                 | 1-1000          | kHz                  |
| Fiber Cable Length         | 5m          |                 | 10m             | 1                    |
| Scanning Range             |             | 10-100mm        | n (F254 Len Sta | ndard)               |
| Cooling Method             | Air Cooling |                 | Water Co        | ooling               |
| Input Voltage              | AC110       | 0~220V±10%, 50/ | 60Hz            | AC 220V±10%, 50/60Hz |
| Input Power                | <2000W      | <3000W          | <4000W          | <7000W               |
| Anti-Reflection Protection |             |                 | Yes             |                      |
| Ambient Temperature        |             |                 | 0-35°C          |                      |
| Ambient Humidity           |             |                 | ≤ 80%           |                      |
| Machine Dimension          | 1           | 010*600*1010mn  | n               | 1050*670*1070mm      |
| Net Weight                 | 142kg       | 160kg           | 170kg           | 228kg                |