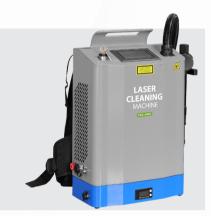

## BACKPACK LASER CLEANER PULSED TYPE

#### BACKPACK DESIGN, ERGONOMIC AND REDUCES OPERATING LABOR INTENSITY

#### Features >>>

- The cleaning head is only 750g Light to hold with fast cleaning.
- Lightweight backpack design, easy to carry.
- Optional battery, convenient for outdoor work.
- Optional self-propelled function makes it easy for uniform & automatic cleaning.

#### Parameter >>>

| Model                      | FGC-200                       | FGC-200A                             |                |
|----------------------------|-------------------------------|--------------------------------------|----------------|
| Laser Power                |                               | >200W                                |                |
| Laser Mode                 |                               | Pulsed                               |                |
| Movement Mode              |                               | Carrying                             |                |
| Self-propelled Device      | No                            | Yes                                  |                |
| Fiber Cable Length         |                               | 1.5m                                 |                |
| Lens Focal Length          | 254mm Standard                | Configuration, 160mm/210mm Option    | onal           |
| Scanning Range             | 10-80mm(160mm),               | 10-100mm(210mm), 10-130mm(25         | 4mm)           |
| Cooling Method             |                               | Air Cooling                          |                |
| Power Supply               | Direct power                  | er supply / battery power supply     |                |
| Input Voltage              | AC                            | 110~220V±10%, 50/60Hz                |                |
| Input Power                |                               | <1000W                               |                |
| Battery Powered            | Lithium battery design(option | onal). Continuously work at full pov | ver for 1 hour |
| Anti-reflection Protection |                               | Yes                                  |                |
| Ambient Temperature        |                               | 0°C -40°C                            |                |
| Storage Temperature        |                               | -10°C -60°C                          |                |
| Machine Dimension          |                               | 400*582*155 mm                       |                |
| Cleaning Head Weight       |                               | 0.62kg                               |                |
| Total Carrying Weight      |                               | 21kg                                 |                |