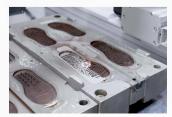

|
| Input Voltage       |                                   | AC 220V+10%, 50/60Hz                                                     |             |
| Input Power         | <3000W                            | <3500W                                                                   | <5000W      |
| Water Tank Capacity | 16L (14-15L of water to be added) |                                                                          |             |
| Machine Dimension   | 1200*1000*1700mm                  |                                                                          |             |
| Package Dimension   | 1800*1400*1900mm                  |                                                                          |             |

460kg





#### Cleaning Effect >>>

Net Weight









## **FULLY ENCLOSED PLATFORM AUTOMATIC**





#### SMALL AND MEDIUM-SIZED WORKPIECES/COMPLEX WORKPIECES AUTOMATIC ONLINE CLEANING

#### Features >>>

- Remove floating rust, paint, oil and plating layer.
- Accurate positioning, uniform cleaning, high surface finish.
- Full range of CNC systems. Five-axis linkage, flexible operation.
- Fully automatic online cleaning with communication system.



#### Parameter >>>

| Model               | DGC-200A                                                                                                                                    | DGC-300A          | DGC-500A      |
|---------------------|---------------------------------------------------------------------------------------------------------------------------------------------|------